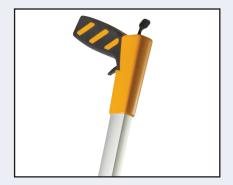

## PRODUCT SPECIFICATIONS & MEASUREMENTS

- Road marking, paving, fencing, lawn, landscape, sports fields
- Property assessment, traffic control, insurance
- Mainly used on uneven surface over long distances
- Professional design with Brake Trigger and Reset Trigger
- Measure up to 10,000 feet, inch increments
- High traction flat tire mounted onto rim
- Wheel runs on roller bearings
- Firm and solid kickstand