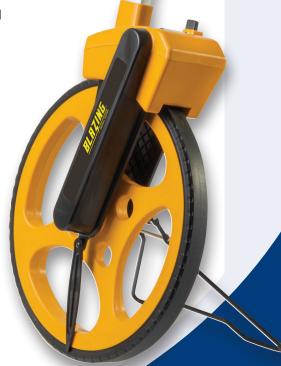

## PRODUCT SPECIFICATIONS & MEASUREMENTS

- Road marking, paving, fencing, lawn, landscape, sports fields
- Property assessment, traffic control, insurance
- Mainly used on uneven surface over long distances
- Professional design with Brake Trigger and Reset Trigger
- Measure up to 10,000 feet, inch increments
- High traction flat tire mounted onto rim
- Wheel runs on roller bearings
- Firm and solid kickstand

Wheel diameter 12" Wheel circumference 38"