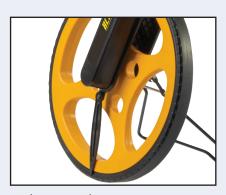

## PRODUCT SPECIFICATIONS & MEASUREMENTS

- Road marking, paving, fencing, lawn, landscape, sports fields
- Property assessment, traffic control, insurance
- Mainly used on uneven surface over long distances
- Professional design with Brake Trigger and Reset Trigger
- Measure up to 10,000 feet, inch increments
- High traction flat tire mounted onto rim
- Wheel runs on roller bearings
- Firm and solid kickstand

Wheel diameter 12" Wheel circumference 38"